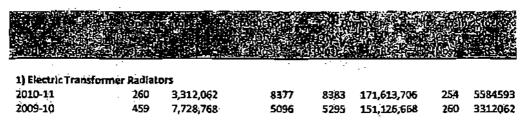

(Rs in Lacs)

|                                                       |           | (KS In Lacs) |
|-------------------------------------------------------|-----------|--------------|
| Financial Results                                     | 2010-2011 | 2009-2010    |
| Net Sales                                             | 1715.94   | 1511.26      |
| Service Income                                        | 13.31     |              |
| Other Income                                          | 8.92      | 8.25         |
| Total Income                                          | 1738.17   | 1519.51      |
| Raw Material Consumed                                 | 1074.10   | 931.35       |
| Increase in Stock of Finished Goods and Process Stock | (48.30)   | 48.54        |
| Employee cost                                         | 59.21     | 40.63        |
| Manufacturing Expenses                                | 250.60    | 193.70       |
| Other Expenditure                                     | 83.14     | 40.86        |
| Depreciation & Amortization                           | 30.47     | 25.20        |
| Finance Charges                                       | 58.92     | 34.83        |
| Profit before tax                                     | 230.03    | 204.38       |
| Tax Expenses                                          | 83.21     | 68.81        |
| Profit after tax                                      | 146.82    | 135.56       |
| Profit brought forward                                | 445.69    | 380.45       |
| Total                                                 | 592.51    | 516.01       |
| Appropriation :                                       |           |              |
| Transfer to General Reserve                           | 25.00     | 25.00        |
| Proposed Dividend                                     | 38.73     | 38.73        |
| Tax on proposed dividend                              | 6.28      | 6.58         |
| Balance Carried to Balance Sheet                      | 522.49    | 445.70       |

#### Results of Operation

The Company has achieved 13.54 % growth in Net Sales which stood at Rs. 1715.94 Lacs as compared to last year's of Rs. 1511.26 Lacs. The Company has achieved Net Profit after Tax of Rs. 146.82 lacs as compared to last year's profit of Rs. 135.56 Lacs, which shows growth of 8.30% as compared to last year.