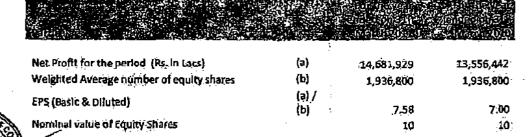

(Rs in Lacs)

|                                                       |           | (KS In Lacs) |
|-------------------------------------------------------|-----------|--------------|
| Financial Results                                     | 2010-2011 | 2009-2010    |
| Net Sales                                             | 1715.94   | 1511.26      |
| Service Income                                        | 13.31     |              |
| Other Income                                          | 8.92      | 8.25         |
| Total Income                                          | 1738.17   | 1519.51      |
| Raw Material Consumed                                 | 1074.10   | 931.35       |
| Increase in Stock of Finished Goods and Process Stock | (48.30)   | 48.54        |
| Employee cost                                         | 59.21     | 40.63        |
| Manufacturing Expenses                                | 250.60    | 193.70       |
| Other Expenditure                                     | 83.14     | 40.86        |
| Depreciation & Amortization                           | 30.47     | 25.20        |
| Finance Charges                                       | 58.92     | 34.83        |
| Profit before tax                                     | 230.03    | 204.38       |
| Tax Expenses                                          | 83.21     | 68.81        |
| Profit after tax                                      | 146.82    | 135.56       |
| Profit brought forward                                | 445.69    | 380.45       |
| Total                                                 | 592.51    | 516.01       |
| Appropriation :                                       |           |              |
| Transfer to General Reserve                           | 25.00     | 25.00        |
| Proposed Dividend                                     | 38.73     | 38.73        |
| Tax on proposed dividend                              | 6.28      | 6.58         |
| Balance Carried to Balance Sheet                      | 522.49    | 445.70       |

#### Results of Operation

The Company has achieved 13.54 % growth in Net Sales which stood at Rs. 1715.94 Lacs as compared to last year's of Rs. 1511.26 Lacs. The Company has achieved Net Profit after Tax of Rs. 146.82 lacs as compared to last year's profit of Rs. 135.56 Lacs, which shows growth of 8.30% as compared to last year.